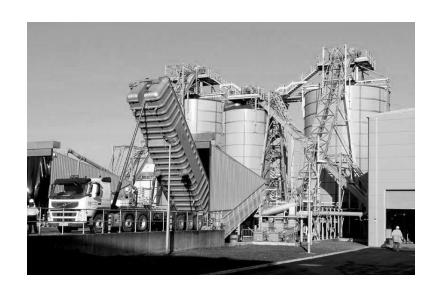

## Davyhulme, Great Britain YEAR OF CONSTRUCTION 2010

## **DESCRIPTION**

This plant contains storage silos for sludge reception and truck loading systems, as well as thickened sludge including the complete feeding by a chain conveyor.