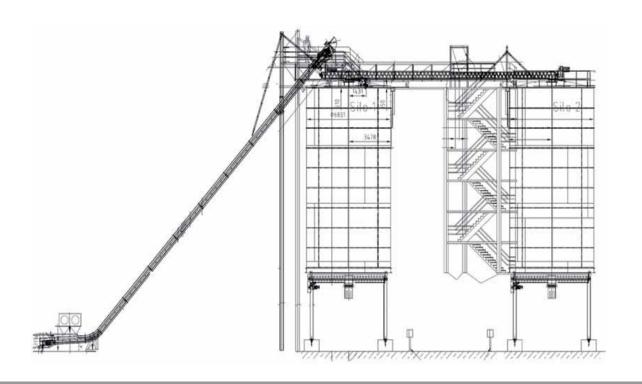

## **TECHNICAL DATA**

- > bulk material sewage sludge
- > silo 2 x 1,170 m³ | 2 x 480 m³ | 1 x 340 m³
- > silo diameter Ø 2 x 10,300 mm | 2 x 6,800 mm | 1 x 5,900 mm
- > discharge unit sliding frame | sliding frame
- > discharge efficiency 2 x 42 m³/h | 4 x 21 m³/h | 2 x 60 m³/h
- conveying technique7 chain trough conveyors | distribution screw

## **DESCRIPTION**

This plant contains storage silos for sludge reception and truck loading systems, as well as thickened sludge including the complete feeding by a chain conveyor.