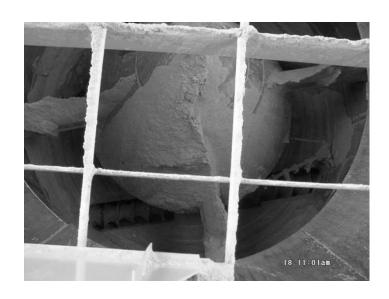

## **DESCRIPTION**

For the separate reception of extremely heavy, weary and hard to handle REA-gypsum, SHW installed a truck loading system for tippers in Jaworzno. This round silo plant is equipped with a SHW rotor discharge system including and additional rotor cone and a SHW relief system. For security reasons this reception station was covered by a security pile grate.