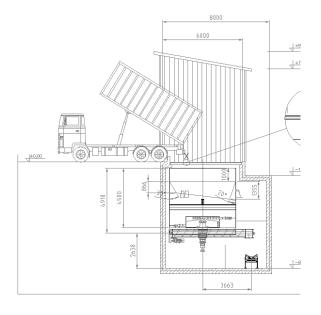

## **DESCRIPTION**

For the separate reception of extremely heavy, weary and hard to handle REA-gypsum, SHW installed a truck loading system for tippers in Jaworzno. This round silo plant is equipped with a SHW rotor discharge system including and additional rotor cone and a SHW relief system. For security reasons this reception station was covered by a security pile grate.

## **TECHNICAL DATA**

- > bulk material REA-gypsum
- > silo 88 m³
- > silo dimensions Ø 5 m / h 4.5 m
- > discharge unit rotor unit
- > discharge efficiency 55 m³/h
- > conveying technique / additional equipment conveying screws